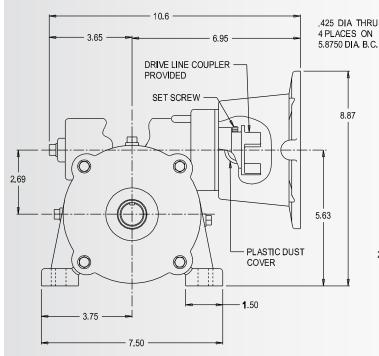

#### **Universal Motion Components®**

**Dimensional Drawing** 

#### Center Drive (CD-1)

- NEMA 56-C Face Motor
- Accepts motors with 2" long shafts
- Supplied with 5/8" dia. motor coupler
- Both output shafts have 1/4" X 1-1/4" keyway