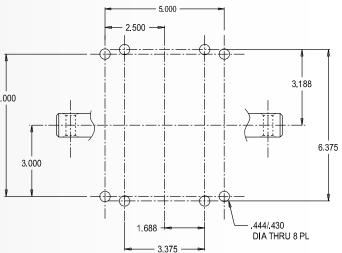

#### **Features and Benefits**

The UMC® CD-1 worm gear center drive features 56C frame interface and spider coupler that allows for mounting a C-Face motor to the gearbox.

- Precision die cast aluminum housing Oil fill, drain and level plugs for easy maintenance
- ► High strength aluminum bronze bull gear
- ► Multiple mounting patterns: 5" x 6" and 3-3/8" x 6-3/8"
- Painted for added corrosion resistance
- Seals savers on output to protect oil seals

#### **Universal Motion Components®**

**Dimensional Drawing** 

#### Center Drive (CD-1)

- NEMA 56-C Face Motor
- Accepts motors with 2" long shafts
- Supplied with 5/8" dia. motor coupler
- Both output shafts have 1/4" X 1-1/4" keyway