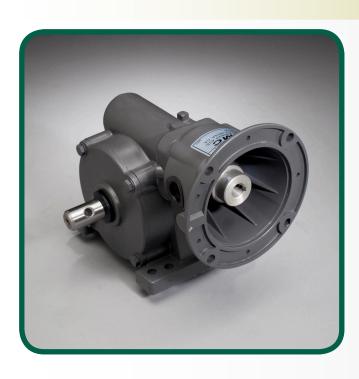

#### **Center Drive Gearbox**

## CD-1 Vertical Worm Gear Center Drive

Designed for use with the UMC® C-Face Center Drive Motor

The UMC® CD-1 worm gear center drive is a replacement center drive gearbox for older systems equipped with vertical worm gear center drives.