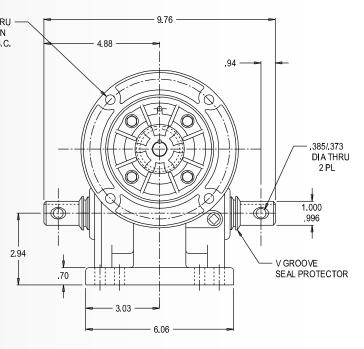

#### **Universal Motion Components®**

**Dimensional Drawing** 

#### Center Drive (CD-1)

- NEMA 56-C Face Motor
- Accepts motors with 2" long shafts
- Supplied with 5/8" dia. motor coupler
- Both output shafts have 1/4" X 1-1/4" keyway