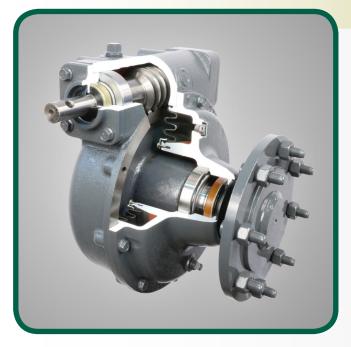

#### **Final Drive Gearbox**

#### 765-U-AD™ Gearbox

Designed for heavy spans, extreme conditions, corner systems, and lateral / linear carts

The UMC® 765-U-AD™ gearbox is designed for use on center pivots and lateral / linear irrigation systems. It is typically used for the most extreme conditions and applications such as corner systems, lateral carts and heavy towers. It is the ideal choice for areas where extreme field conditions exist and/or machines run high annual hours of operation.

#### Features and Benefits

The patent pending UMC® 765-U-AD™ gearbox is our largest and most durable high performance gearbox with a 50:1 gear ratio. It is a direct replacement for its predecessor, the 760-U™, and features several improvements that enhance load capacity, gear life and seal life.