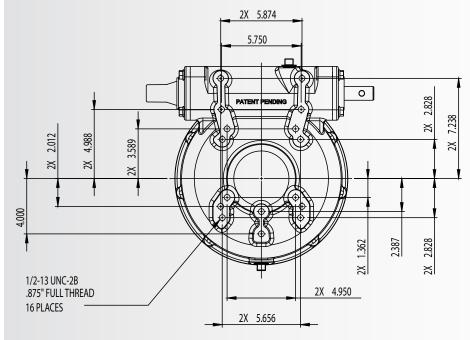

## **Universal Motion Components**

**Dimensional Drawing** 

#### 765-U-AD™ Final Drive Gearbox