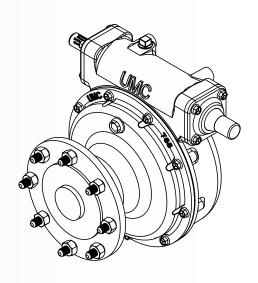

#### **Final Drive Gearbox**

#### 765-U-AD™ Gearbox

Designed for heavy spans, extreme conditions, corner systems, and lateral / linear carts

The UMC® 765-U-AD™ gearbox is designed for use on center pivots and lateral / linear irrigation systems. It is typically used for the most extreme conditions and applications such as corner systems, lateral carts and heavy towers. It is the ideal choice for areas where extreme field conditions exist and/or machines run high annual hours of operation.

#### Features and Benefits

The patent pending UMC® 765-U-AD™ gearbox is our largest and most durable high performance gearbox with a 50:1 gear ratio. It is a direct replacement for its predecessor, the 760-U™, and features several improvements that enhance load capacity, gear life and seal life.

- 2.50" diameter steel output shaft
- ▶ 50:1 gear ratio
- Cartridge input and output seals
- Patent Pending Vented Internal Diaphragm with large expansion cavity for near zero psi pressure accumulation which increases seal life and reduces oil leaks

- ► Enhanced gear material that increases load capacity, reduces gear wear and lowers operating temperatures, extending gear life
- ► 16-Bolt mounting pattern
- External seal protectors for input and output seals
- ► Largest output bearings in the industry
- Dual ended input shaft with hub cap for the unused end
- Top oil fill plug
- ▶ Filled with extreme pressure gear oil
- Extra long carriage bolts allow use with reinforced rims
- ► Positive wheel register
- ▶ Bronze gear optional