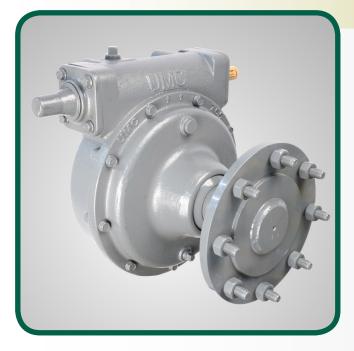

### **Final Drive Gearbox**

## Features and Benefits

The patent pending UMC® 765-UV™ gearbox is our largest and most durable and high performance gearbox with a 52:1 gear ratio. It is a direct replacement for its predecessor, the 760-UV™, and features several improvements that enhance load capacity, gear life and seal life.

### 765-UV™ Gearbox

Designed for heavy spans, extreme conditions, corner systems, and lateral / linear carts

The UMC® 765-UV™ gearbox is designed for use on center pivots and lateral / linear irrigation systems. It is typically used for the most extreme conditions and applications such as corner systems, lateral carts and heavy towers. It is the ideal choice for areas where extreme field conditions exist and/or machines run high annual hours of operation. It is also a direct replacement for competitive brands that use 52:1 gearboxes as standard on their machines.

Part Number Ratio 10162-105A 52:1

- ► Enhanced gear material that increases load capacity, reduces gear wear and lowers operating temperatures, extending gear life
- ▶ 13-Bolt mounting pattern
- External seal protectors for input and output seals
- Largest output bearings in the industry
- Dual ended input shaft with a hub cap for the unused end Top oil fill plug
- ► Filled with extreme pressure worm gear oil Extra long carriage bolts allow use with reinforced rims
- ► Bronze gear optional