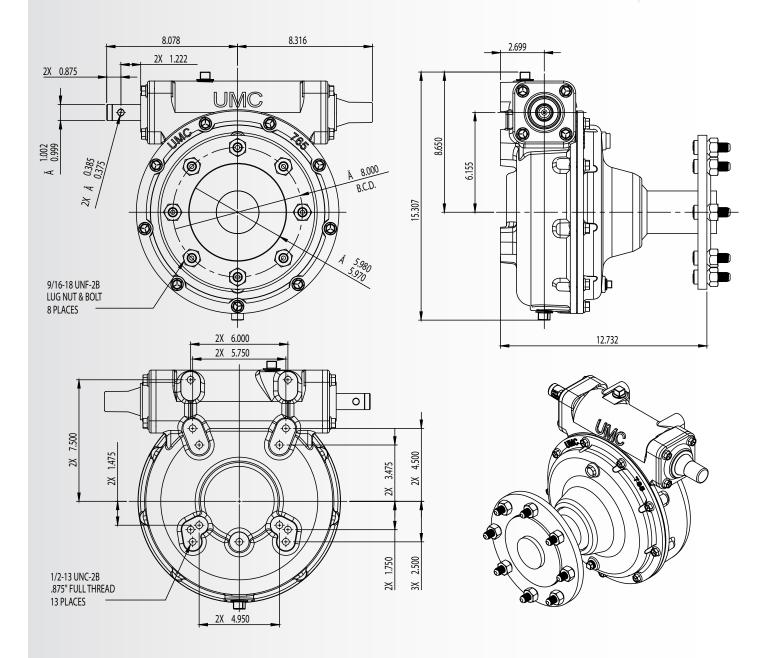

## **Universal Motion Components**

**Dimensional Drawing** 

#### 765-UV™ Final Drive Gearbox

Fits most Lindsay, Valmont, Reinke, and Pierce systems.