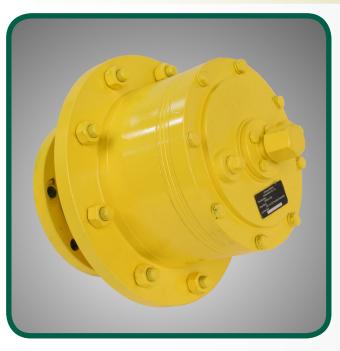

#### **Final Drive Gearbox**

#### **Planetary**

Hydrostatically driven Planetary gearbox for T-L center pivots and linears

The UMC® Planetary gearbox is a direct replacement for T-L Planetary gearboxes. It is designed for use on T-L center pivots and linear irrigation systems that are hydrostatically driven.

#### **Features and Benefits**

The UMC® Planetary gearbox is available in a 24:1 and 68:1 gear ratio and is roughly 90% efficient. The gearbox comes standard as quick acting enabling one to easily disengage the input shaft if towing is required.

- ▶ Direct replacement for T-L Planetaries
- Hydraulic input for direct motor coupling
- Quick acting is standard for more versatility
- ▶ 24:1 or 68:1 gear ratio
- 9-bolt wheel flange pattern
- ▶ Peak output torque of 66,200 in-lbs
- ► Filled with lithium grease